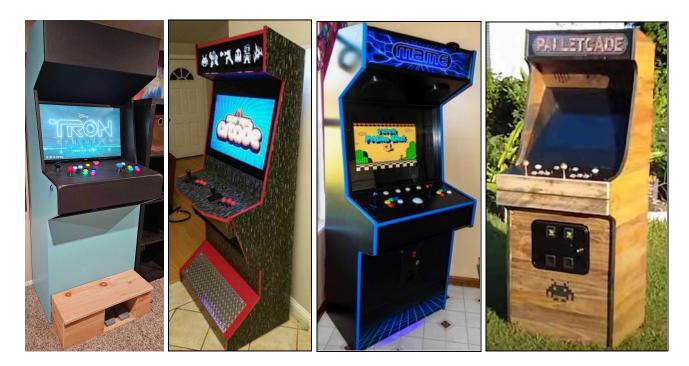

| <b>\$95</b><br>+\$19<br>shipping from<br>UK | https://www.ultimarc.com<br>/light-guns/aimtrak-light-g<br>un/aimtrak-light-gun-with<br>out-recoil/ |



# Alternative Prebuilt controllers

Works with all emulators.

Joystick/Button controllers x2 \$40 <u>https://a.co/d/caVbJzi</u>

USB toggles \$11 <u>https://a.co/d/4adiyyF</u>



### **Optional stuff**

Pedels (for driving games) \$12 <u>https://a.co/d/jfkUX0Y</u>

Button cover (prevents accidental game resets) \$10 https://a.co/d/3Z7To1L

Speakers

\$99 https://a.co/d/j9oLV9I

Keyboard drawer \$37 <u>https://a.co/d/hB4qaMI</u>

NES gun Air mouse \$23 <u>https://a.co/d/1CWrYjF</u>

NES gun housing \$17 <u>https://a.co/d/i49xpW8</u>

#### USB port extenders

\$11 <u>https://a.co/d/2Y3y159</u>

#### Game machine design examples