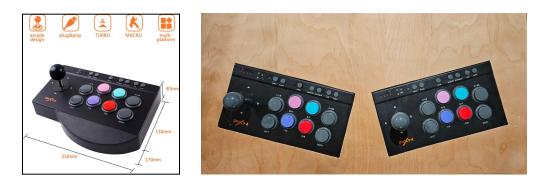

# Alternative Prebuilt controllers

Works with all emulators.

Joystick/Button controllers x2 \$40 <u>https://a.co/d/caVbJzi</u>

USB toggles \$11 <u>https://a.co/d/4adiyyF</u>