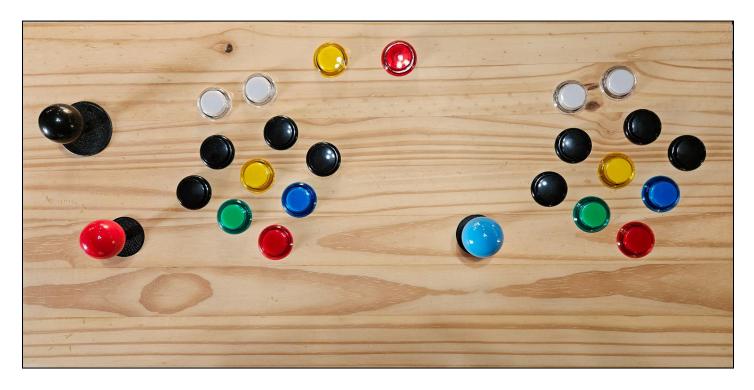

# **DIY controllers**

|   | Pro controller board<br>(doesn't come with any buttons)<br>Linux Drivers<br>driver creator website                                                                                                                                                                    | <b>\$55</b><br>+\$19<br>shipping from<br>UK | https://www.ultimarc.com<br>/control-interfaces/mini-p<br>ac-en/mini-pac/?variation<br>_id=375 |
|---|-----------------------------------------------------------------------------------------------------------------------------------------------------------------------------------------------------------------------------------------------------------------------|---------------------------------------------|------------------------------------------------------------------------------------------------|
|   | <b>Basic Joysticks and buttons kit</b><br>(1 1/8" hole)<br>You could buy all the buttons and sticks separately, but this<br>kit has what you need for 2 players cheaper than if you<br>bought the same stuff separately. You will be abandoning the<br>control boards | \$45                                        | https://a.co/d/aIAT77V                                                                         |
|   | <b>Extra Black buttons</b> (10 pack)<br>(1 3/16" hole)<br>These are needed for the extra buttons used in Playstation<br>games, and also volume and pinball side buttons for the<br>cabinet.                                                                           | \$10                                        | https://a.co/d/3qGw2wO                                                                         |
| 8 | <b>Cables for black buttons</b><br>May not be needed if you get all the extra wires with the Pro<br>controller board.                                                                                                                                                 | \$10                                        | https://a.co/d/7ZB86iC                                                                         |

| Drill bit for black buttons<br>(1 3/16")<br>This also works for the colored buttons, but they are slightly<br>smaller so they have a little wiggle room. If you don't like that<br>you can get the correct size paddle bit for them. | \$8                                         | https://a.co/d/d8xjwge                                                                              |
|--------------------------------------------------------------------------------------------------------------------------------------------------------------------------------------------------------------------------------------|---------------------------------------------|-----------------------------------------------------------------------------------------------------|
| <b>Analog joystick</b><br>(for PSP games like SSX and Angry Birds)<br>Only need 1 since PSP is only 1 player.                                                                                                                        | <b>\$59</b><br>+\$19<br>shipping from<br>UK | https://www.ultimarc.com<br>/arcade-controls/joysticks<br>/ultrastik-360-oval-top-clo<br>ne/        |
| Light Gun<br>(for NES shooter games like Duck Hunt)                                                                                                                                                                                  | <b>\$95</b><br>+\$19<br>shipping from<br>UK | https://www.ultimarc.com<br>/light-guns/aimtrak-light-g<br>un/aimtrak-light-gun-with<br>out-recoil/ |